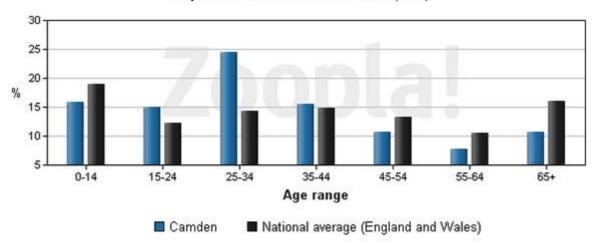

#### Population breakdown in Camden (2001)

Source: Department for Education and Skills

Camden

3 of 4 29/06/2010 06:15

National average (England)

http://www.zoopla.co.uk/for-sale/details/7340070