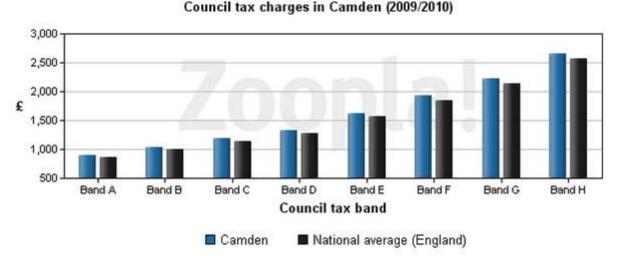

----|----------|
| Pratt Street  | £350,568 |

#### Current home values in Pratt Street

| Recent sales nearby                    | Price paid |
|----------------------------------------|------------|
| Flat 5, 19 Prince Albert Road          | £385,000   |
| 38 Chalcot Square                      | £3,700,000 |
| Flat 7, Lizmans House, 321 Euston Road | £395,000   |
| 10 Prowse Place                        | £700,000   |

#### Sold house prices in Pratt Street

### **Local info for Camden**

#### Population breakdown in Camden (2001)





Source: Department for Education and Skills

Camden

3 of 4 29/06/2010 06:15

National average (England)

http://www.zoopla.co.uk/for-sale/details/7340070

#### Crime incidents per 1,000 people in Camden (2007/2008)



### Source: Home Office Statistics



Source: Communities and Local Government

This 2 bedroom flat, located in Billingley, Pratt Street, London is listed for sale for £365,000. The current asking price is 4% higher than the average current value for properties on Pratt Street London which is £350,568. There have been 4 property sales on Pratt Street London in the last 3 years, with sold house prices averaging £264,125. This property has 2 beds, and is located in .

4 of 4 29/06/2010 06:15