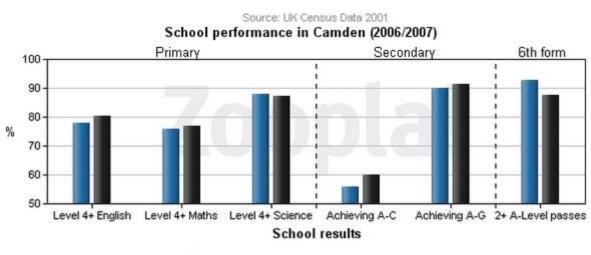

Zed-Index!

£350,568

Turnover: 3.2%

Avg. house price paid: £264,125

No. of property sales: 4

over: Last 3 years

Zed-Index! Streets nearby **Bayham Street** £821,270 St. Martins Close £496,867

29/06/2010 06:15

| Camden Street | £333,291 |
|---------------|----------|
| Pratt Street  | £350,568 |

#### Current home values in Pratt Street

| Recent sales nearby                    | Price paid |
|----------------------------------------|------------|
| Flat 5, 19 Prince Albert Road          | £385,000   |
| 38 Chalcot Square                      | £3,700,000 |
| Flat 7, Lizmans House, 321 Euston Road | £395,000   |
| 10 Prowse Place                        | £700,000   |

#### Sold house prices in Pratt Street

### **Local info for Camden**

#### Population breakdown in Camden (2001)





Source: Department for Education and Skills

Camden

3 of 4 29/06/2010 06:15

National average (England)

http://www.zoopla.co.uk/for-sale/details/7340070

#### Crime incidents per 1,000 people in Camden (2007/2008)



### Source: Home Office Statistics



Source: Communities and Local Government

This 2 bedroom flat, located in Billingley, Pratt Street, London is listed for sale for £365,000. The current asking price is 4% higher than the average current value for properties on Pratt Street London which is £350,568. There have been 4 property sales on Pratt Street London in the last 3 years, with sold house prices averaging £264,125. This property has 2 beds, and is located in .

4 of 4 29/06/2010 06:15