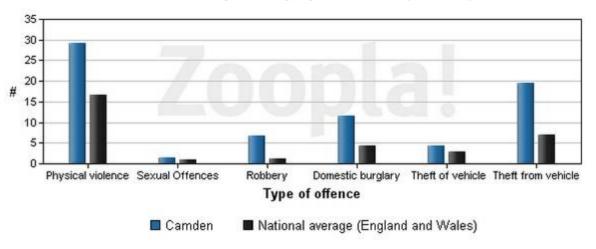

#### Crime incidents per 1,000 people in Camden (2007/2008)

### Source: Home Office Statistics

Source: Communities and Local Government

This 2 bedroom flat, located in Billingley, Pratt Street, London is listed for sale for £365,000. The current asking price is 4% higher than the average current value for properties on Pratt Street London which is £350,568. There have been 4 property sales on Pratt Street London in the last 3 years, with sold house prices averaging £264,125. This property has 2 beds, and is located in .