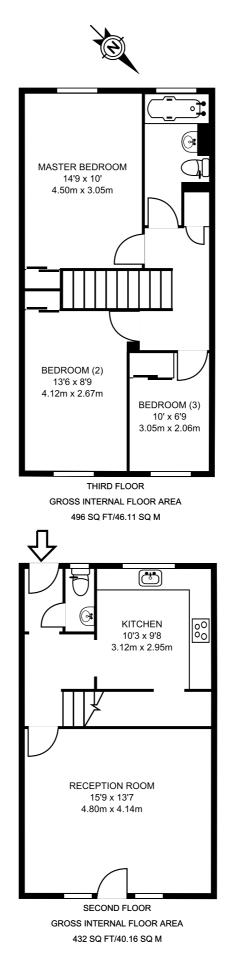

Call 020 7424 6000 to view this property, or visit Foxtons.co.uk/1104468 for more details

Representation of current layout, floor area approx 928 Sq Ft (86 Sq M)

The property is entered

#### **SECOND FLOOR**

**Entrance Hall** Entry telephone, single radiator, ceiling lighting, fitted carpet

#### Reception Room 15'9x13'7

Rear aspect casement window and door, single radiator, ceiling lighting, fitted carpet

#### Kitchen 10'3x9'8

Front aspect casement window, sink and drainer unit with chrome mixer tap over, four ring gas hob with oven/grill under, fridge/freezer, washing machine, Formica worktop with tiled splashbacks, wall mounted and low level storage units, storage cupboard, single radiator, ceiling lighting

### **Guest Cloakroom** 5'x2'6

Front aspect casement window, wall mounted wash hand basin with chrome taps over, WC, ceiling lighting, fitted carpet

### THIRD FLOOR

**Master Bedroom** 14'9x10' Front aspect casement window with single radiator under, fitted wardrobe, ceiling lighting, fitted carpet

#### Second Bedroom 13'6x8'9

Rear aspect casement window with single radiator under, fitted wardrobe, ceiling lighting, fitted carpet

#### Third Bedroom 10'x6'9

Rear aspect casement window with single radiator under, fitted wardrobe, ceiling lighting, fitted carpet

#### **Bathroom** *11'7x5'6*

Front aspect casement window, panelled bath with chrome taps and wall mounted shower attachment over, pedestal wash hand basin with chrome taps over, WC, part tiled, ceiling lighting, wood floor