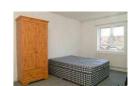

### THIRD FLOOR

**Master Bedroom** 14'9x10' Front aspect casement window with single radiator under, fitted wardrobe, ceiling lighting, fitted carpet

#### Second Bedroom 13'6x8'9

Rear aspect casement window with single radiator under, fitted wardrobe, ceiling lighting, fitted carpet

#### Third Bedroom 10'x6'9

Rear aspect casement window with single radiator under, fitted wardrobe, ceiling lighting, fitted carpet