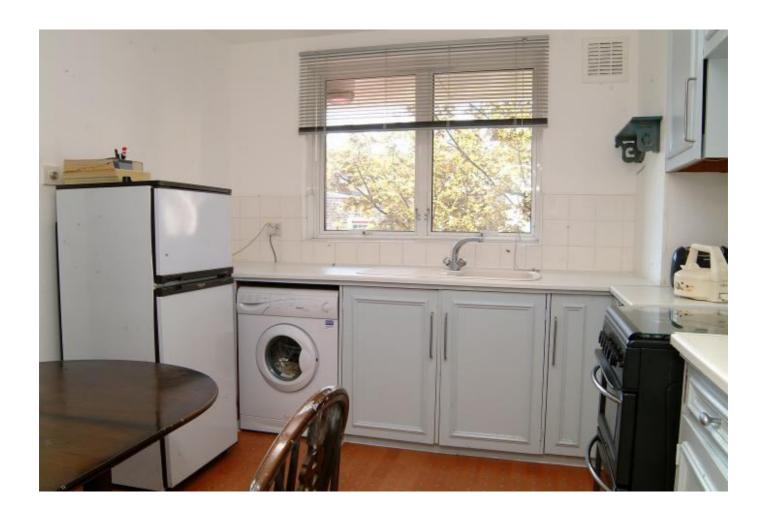

#### Kitchen 10'3x9'8

Front aspect casement window, sink and drainer unit with chrome mixer tap over, four ring gas hob with oven/grill under, fridge/freezer, washing machine, Formica worktop with tiled splashbacks, wall mounted and low level storage units, storage cupboard, single radiator, ceiling lighting