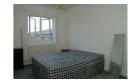

### THIRD FLOOR

**Master Bedroom** 14'9x10' Front aspect casement window with single radiator under, fitted wardrobe, ceiling lighting, fitted carpet

#### Second Bedroom 13'6x8'9

Rear aspect casement window with single radiator under, fitted wardrobe, ceiling lighting, fitted carpet

#### Third Bedroom 10'x6'9

Rear aspect casement window with single radiator under, fitted wardrobe, ceiling lighting, fitted carpet