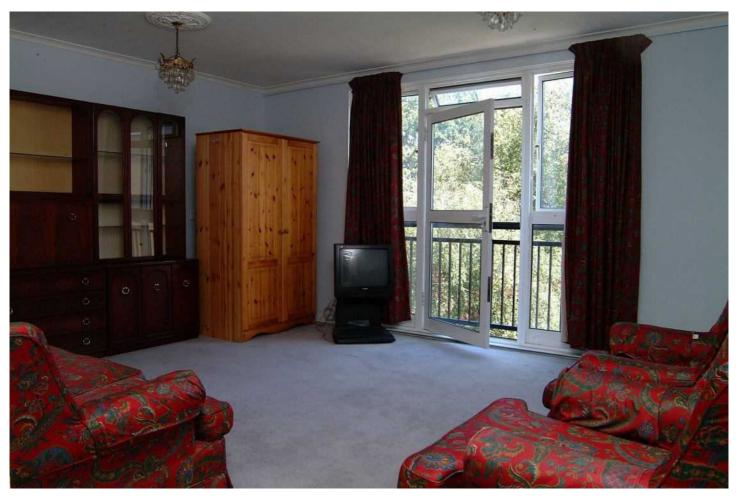

#### Reception Room 15'9x13'7

Rear aspect casement window and door, single radiator, ceiling lighting, fitted carpet